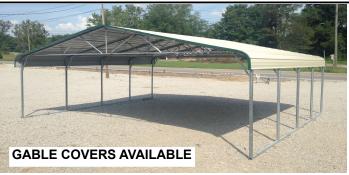

2022

| TWO END GABLE COVERS            |                 |            |                   |              | 13'-19' WIDE  |               | 20'-24' WIDE |          | 26'-30' WIDE |
|---------------------------------|-----------------|------------|-------------------|--------------|---------------|---------------|--------------|----------|--------------|
| FOR ONE END DIVIDE PRICE IN 1/2 |                 |            |                   |              | \$145.00      |               | \$220.00     |          | \$325.00     |
|                                 |                 |            | SNOW TRUSS        | AND GABLE HA | VE 2-8 INCHES | S MORE CLEA   | ARANCE       |          |              |
|                                 |                 |            | 20' LONG          | 25' LONG     | 30' LONG      | 35' LONG      | 40' LONG     | 45' LONG | 50' LONG     |
| ONE EXTRA                       | 3' WIDE SHEE    | T ea.      | \$130             | \$150        | \$190         | \$210         | \$240        | \$270    | \$300        |
| J - TRIM FOR SIDE SHEETS        |                 | \$80       | \$100             | \$115        | \$135         | \$160         | \$175        | \$195    |              |
|                                 |                 | RAISE TO   | 20' LONG          | 25' LONG     | 30' LONG      | 35' LONG      | 40' LONG     | 45' LONG | 50' LONG     |
| LEG HEIGHT                      |                 | 7' TALL    | \$85              | \$105        | \$125         | \$145         | \$165        | \$180    | \$205        |
| 6 FT IS                         |                 | 8' TALL    | \$170             | \$260        | \$325         | \$395         | \$465        | \$505    | \$515        |
| STANDARD                        |                 | 9' TALL    | \$260             | \$365        | \$455         | \$550         | \$640        | \$685    | \$735        |
|                                 |                 | 10' TALL   | \$340             | \$470        | \$590         | \$700         | \$810        | \$880    | \$935        |
|                                 |                 | 11' TALL   | \$430             | \$575        | \$710         | \$850         | \$990        | \$1,070  | \$1,155      |
|                                 |                 | 12' TALL   | \$520             | \$685        | \$845         | \$1,000       | \$1,160      | \$1,270  | \$1,370      |
| CLOS                            | SE              |            | 20' LONG          | 25' LONG     | 30' LONG      | 35' LONG      | 40' LONG     | 45' LONG | 50' LONG     |
| BOTH S                          | SIDES           | 6' TALL    | \$520             | \$630        | \$750         | \$835         | \$1,040      | \$1,150  | \$1,260      |
| TO GR                           | OUND            | 7' TALL    | \$650             | \$795        | \$940         | \$1,045       | \$1,300      | \$1,440  | \$1,585      |
| FOR ONE                         | E SIDE          | 8' TALL    | \$710             | \$870        | \$1,035       | \$1,155       | \$1,425      | \$1,580  | \$1,740      |
| DIVIDE PRI                      | CE IN 1/2       | 9' TALL    | \$775             | \$950        | \$1,125       | \$1,255       | \$1,555      | \$1,725  | \$1,900      |
| ADDITIONAL ANCH                 | ORS RECOMMENDED | 10' TALL   | \$910             | \$1,105      | \$1,310       | \$1,460       | \$1,815      | \$2,010  | \$2,210      |
|                                 |                 | 11' TALL   | \$970             | \$1,185      | \$1,405       | \$1,570       | \$1,940      | \$2,150  | \$2,365      |
| ADD 40% FOR VERTICAL            |                 | 12' TALL   | \$1,040           | \$1,270      | \$1,495       | \$1,670       | \$2,070      | \$2,300  | \$2,535      |
|                                 |                 | 13' WIDE   | 16' WIDE          | 19' WIDE     | 22' WIDE      | 24' WIDE      | 26' WIDE     | 28' WIDE | 30' WIDE     |
|                                 | 6' TALL         | \$620      | \$660             | \$745        | \$880         | \$1,105       | \$1,435      | \$1,610  | \$1,780      |
| CLOSE                           | 7' TALL         | \$735      | \$780             | \$835        | \$975         | \$1,220       | \$1,550      | \$1,730  | \$1,905      |
| ONE                             | 8' TALL         | \$750      | \$820             | \$885        | \$1,030       | \$1,280       | \$1,665      | \$1,845  | \$2,025      |
| END                             | 9' TALL         | \$775      | \$855             | \$930        | \$1,080       | \$1,345       | \$1,750      | \$1,965  | \$2,150      |
|                                 | 10' TALL        | \$940      | \$1,030           | \$1,120      | \$1,300       | \$1,615       | \$1,880      | \$2,085  | \$2,275      |
|                                 | 11' TALL        | \$1,040    | \$1,140           | \$1,245      | \$1,455       | \$1,815       | \$1,990      | \$2,200  | \$2,400      |
|                                 | 12' TALL        | \$1,140    | \$1,255           | \$1,375      | \$1,610       | \$2,010       | \$2,100      | \$2,320  | \$2,530      |
| EXTRA BOWS 26,28,30' WITH TRUSS |                 | EXTRA BOWS | 13,16,19,22,24' \ | WITH TRUSS   |               | 30" AUGER AND |              | · •      |              |