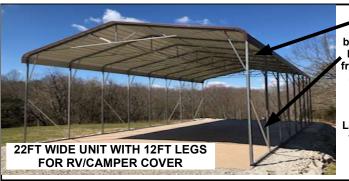

## **HEAVY DUTY ROUND EAVE CARPORTS**

CONSTRUCTED WITH U.S. GRADE 2 ½ IN. ROUND PIPE AND 29 GA. ROOFING, WELDED SNOW TRUSS, AND 2FT CORNER BRACES ON EVERY 6FT STANDARD LEG. ANCHORED TO YOUR CONCRETE PAD OR STAKED TO YOUR LEVEL SITE. HANDI-PORTS HAVE BEEN MADE IN KY FOR OVER 30 YEARS

NOTE :FRAME IS 1 FOOT SHORTER THAN ROOF LENGTH :BUILDING WIDTHS VARY DUE TO ZERO WASTE CONSTRUCTION

\$225 ADD \$15 FOR EA. FT TALLER

Larger corner braces and leg struts free with 9ft and taller legs

Legs struts with roof top only units