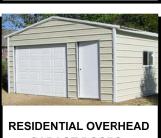

### **GARAGE DOORS**

**READY FOR ELECTRIC OPENERS** 

| width x н<br><b>9X7</b> | REGULAR<br>\$750 | INSULATED<br>\$950 |  |  |
|-------------------------|------------------|--------------------|--|--|
| 9X8                     | \$850            | \$1,050            |  |  |
| 10X7                    | \$850            | \$1,050            |  |  |
| 10X8                    | \$950            | \$1,150            |  |  |
| 10X9                    | \$1,150          | \$1,450            |  |  |
| 10X10                   | \$1,250          | \$1,550            |  |  |
| 16X7                    | \$1,195          | \$1,495            |  |  |
| 16X8                    | \$1,295          | \$1,595            |  |  |
|                         |                  |                    |  |  |