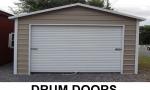

#### **DRUM DOORS**

| WIDTH X H | REGULAR |
|-----------|---------|
| 6X6       | \$580   |
| 9X7       | \$650   |
| 9X8       | \$750   |
| 10X8      | \$850   |
| 10X10     | \$1,050 |
|           |         |