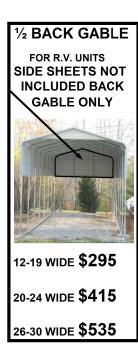

| \$850            | \$1,050            |  |  |
| 10X7                    | \$850            | \$1,050            |  |  |
| 10X8                    | \$950            | \$1,150            |  |  |
| 10X9                    | \$1,150          | \$1,450            |  |  |
| 10X10                   | \$1,250          | \$1,550            |  |  |
| 16X7                    | \$1,195          | \$1,495            |  |  |
| 16X8                    | \$1,295          | \$1,595            |  |  |
|                         |                  |                    |  |  |



#### **DRUM DOORS**

| WIDTH X H | REGULAR |
|-----------|---------|
| 6X6       | \$580   |
| 9X7       | \$650   |
| 9X8       | \$750   |
| 10X8      | \$850   |
| 10X10     | \$1,050 |
|           |         |





### **SKY LIGHT RIDGE CAP**

For Vertical Roof Only 10 FT \$180 20 FT \$360 25 FT \$450 30 FT \$540 35 FT \$630 40 FT \$720 45 FT \$810 50 FT \$900



**COMPANY INFO** WILSON MFG. INC. 17269 W HWY 80 **NANCY, KY 42544** P: 606-871-7303

F: 606-871-7304 www.handi-ports.com handiports@hotmail.com