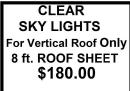

### **SKY LIGHT RIDGE CAP**

For Vertical Roof Only 10 FT \$180 20 FT \$360 25 FT \$450 30 FT \$540 35 FT \$630 40 FT \$720 45 FT \$810 50 FT \$900

**COMPANY INFO** WILSON MFG. INC. 17269 W HWY 80 **NANCY, KY 42544** P: 606-871-7303